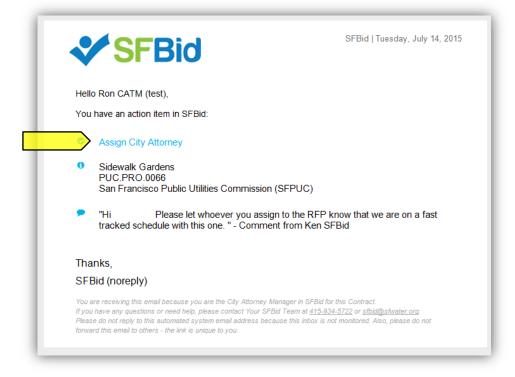

- After the Contract Owner, Analyst, CMD and Business Approvers have drafted and reviewed the RFP, you will receive an email from SFBid to "Assign City Attorney."
- Click on the blue Assign City Attorney link in the email to jump into SFBid and log in using your email address and password.